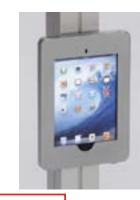

Clam Shell rotates between portrait and landscape modes.

Side view

Landscape Mode

Portrait Mode