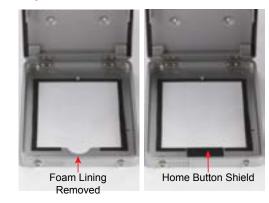

## Optional Cover for Home Button

- 1) Remove foam lining from inside bottom of clam shell as shown.
- 2) Attach Home Button Shield with double-sided tape to inside of clam shell, keeping top of shield flush with clam shell opening as shown.

**NOTE**: This is a permanent fix and can't be easily removed.