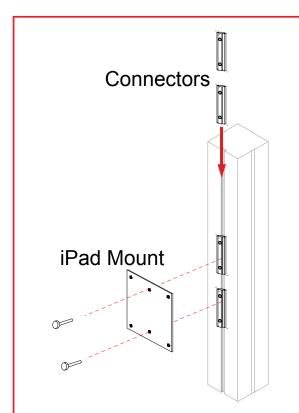

## Swivel iPad Clamshell Attachment

Slide connectors into groove of extrusion. Tighten setscrew to secure in place. Attach monitor mount to connectors with screws.

Mounting Plate

Bolt iPad clamshell to mounting plate with hex nuts.