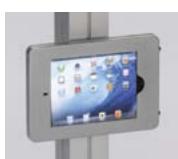

## Swivel iPad Clamshell Attachment

Slide connectors into groove of extrusion. Tighten setscrew to secure in place. Attach monitor mount to connectors with screws.

Mounting Plate

Bolt iPad clamshell to mounting plate with hex nuts.