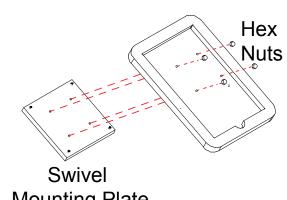

## Swivel iPad Clamshell Attachment

Slide connectors into groove of extrusion. Tighten setscrew to secure in place. Attach monitor mount to connectors with screws.

Mounting Plate

Bolt iPad clamshell to mounting plate with hex nuts.