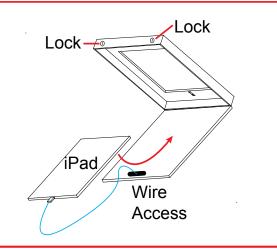

Clam Shell rotates between portrait and landscape modes.

Side view

Landscape Mode

Portrait Mode