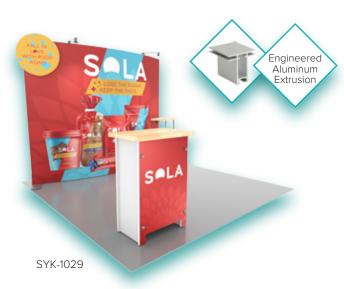

SYK-2016

## Symphony Benefits

- ◆ Portable No-Tools Assembly
- ◆ Lightweight Engineered Aluminum Frame
- ◆ Press-fit SEG Dye-Sublimated Graphics
- ◆ Backwall Workstations
- Reusable Protective Packaging
- ◆ Portable Roto-molded Case(s) w/ Wheels
- ◆ Made in the USA
- Limited Lifetime Warranty