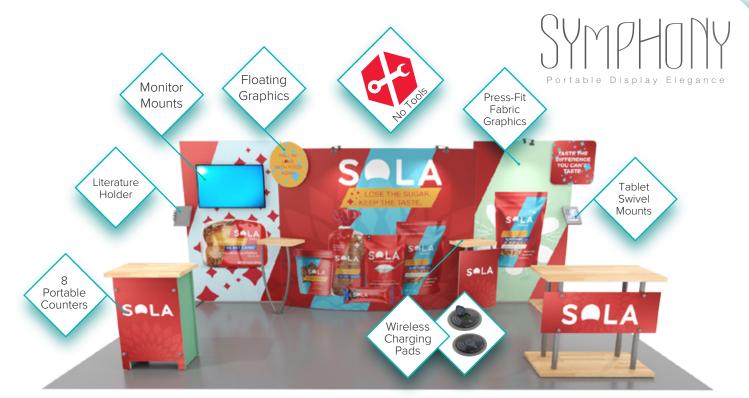

## Portable Display Elegance

Introducing **Symphony**, the first portable/modular display to blend easy tool-less assembly with elegant design and clever accessories. With Symphony, there are no compromises, no tradeoffs. Simply a beautiful, upscale display at a price that's thousands less than most custom modular exhibits.

## 8 Frame Shapes | 90 Portable Designs | 16 Practical Accessories

## Symphony Benefits

- ◆ Portable No-Tools Assembly
- ◆ Lightweight Engineered Aluminum Frame
- ◆ Press-fit SEG Dye-Sublimated Graphics
- ◆ Backwall Workstations
- Reusable Protective Packaging
- ◆ Portable Roto-molded Case(s) w/ Wheels
- ◆ Made in the USA
- Limited Lifetime Warranty